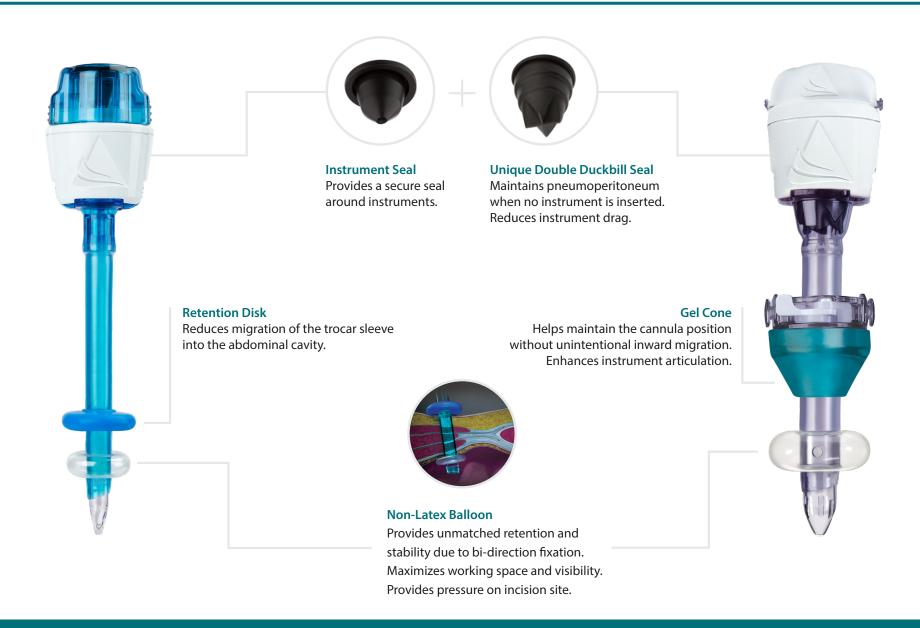

# ACHIEVE UNMATCHED RETENTION AND STABILITY WITH

# **Kii® ACCESS SYSTEMS**





## Kii Fios<sup>®</sup> First Entry Access System

|                   | <u> </u>            |
|-------------------|---------------------|
| Reorder No.       | Size                |
| Advanced Fixation |                     |
| CFF05             | 5 x 75mm            |
| CFF03             | 5 x 100mm           |
| CFF04             | 5 x 100mm, handled  |
| CFF01             | 5 x 150mm           |
| CFF33             | 11 x 100mm          |
| CFF34             | 11 x 100mm, handled |
| CFF75             | 12 x 75mm           |
| CFF73             | 12 x 100mm          |
| CFF74             | 12 x 100mm, handled |
| CFF71             | 12 x 150mm          |
|                   |                     |



# Kii Shielded Bladed Access System

| Reorder No.       | Size       |
|---------